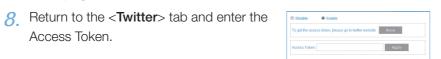

6. Click < Authorize app>.

0000000

7 Write down the Access Token then click <Go to the SAMSUNG SmartCam homepage>.

Glick <Apply>.

Access Token.

If you do not have a Twitter account, please go to Twitter.com and register an account.